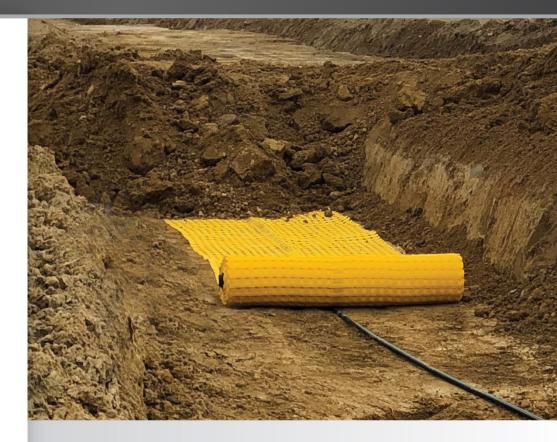

#### **»** APPLICATION

The OVERPIPE GHRE mesh is a very good alternative to simple warning mesh, with a low extra cost.

Thanks to its very good resistance to picking, it will keep its integrity when attacked by a shovel, and will give the driver a very efficient warning.

It is validated by the French governmental regulatory (GESIP) as a compensatory measure offering a risk reduction coefficient of 0.075, eight times higher than a regular warning mesh.

Depending on the width, reinforced stripes on the edges enhance the resistance and a customizable printed message increases the warning efficiency. It has a reinforced strip where the warning message will be printed. The mesh comes in the width requested by the client (maxi 2.50m).