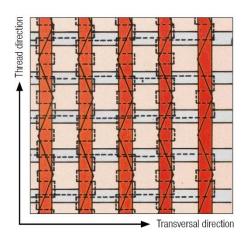

## **»** TECHNOLOGY

The warp knitting technology allows to get an immediate tension capacity on the warp and weft high tenacity yarns.

## **»** DESCRIPTIVE CHARACTERISTICS

| Raw material             | High tenacity multifilament polyester yarn                            |
|--------------------------|-----------------------------------------------------------------------|
| Connection reinforcement | Specific reinforcement of the connection between weft and warp cables |
| Coating                  | Stiffening acrylic coating in aqueous phase                           |
| Color                    | Yellow or others on demand                                            |
| Marking                  | Fully customizable warning message. Letters 70mm                      |