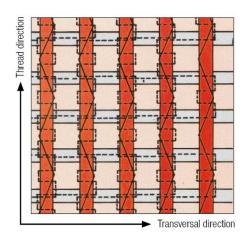

#### >> DESCRIPTION

The OVERPIPE GHRM mesh is made of high tenacity polyester yarns, using the warp-knitting technology that ensures immediate tension of the reinforcing yarns. The mesh is covered with a yellow acrylic coating environmentally friendly (colors customizable).

## **»** TECHNOLOGY

The warp knitting technology allows to get an immediate tension capacity on the warp and weft high tenacity yarns.

## **»** OTHER CHARACTERISTICS

| Dedicated geometry | Specific reinforced strips on edges (width 16 cm) |
|--------------------|---------------------------------------------------|
| Opening rate       | 20%                                               |
| Width              | On demand                                         |
| Length             | 80-150m rolls depending on width                  |