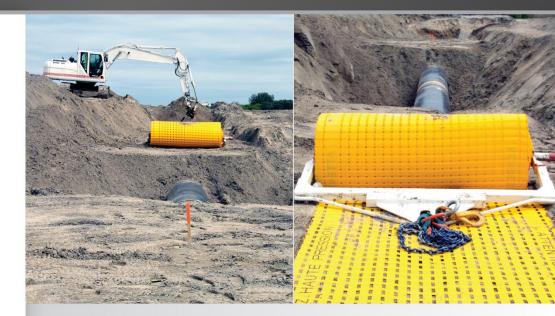

#### » APPLICATION

The OVERPIPE GHRM mesh was designed at the request of ENGIE to protect buried transmission pipelines in specific sections of new projects.

It has a double purpose, as a warning mesh (color on demand) and as a very efficient barrier against the interference of an excavator: it resists a 18 tons shovel excavator assault.

It is validated by the French governmental regulatory (GESIP) as a mechanical protection offering a risk reduction coefficient of 0.05 to 0.025.