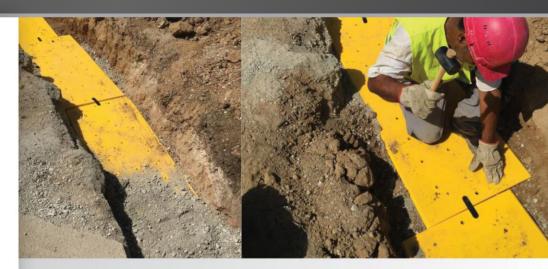

## » APPLICATION

The OVERPIPE plates are especially designed to protect buried pipelines against third party damages and offer a reliable, economic and environmental friendly alternative to concrete slabs or metal plates. Obviously, they offer a dramatically higher protection than plastic tiles sometimes used.

They are validated by the French governmental regulatory (GESIP) as a mechanical protection offering a risk reduction factor of 0.01.

Lightweight (10 to 17 kg depending on the model), they are particularly easy to install. Installation of mechanical protection is compulsory in France for certain types of gas distribution networks ("MPC")