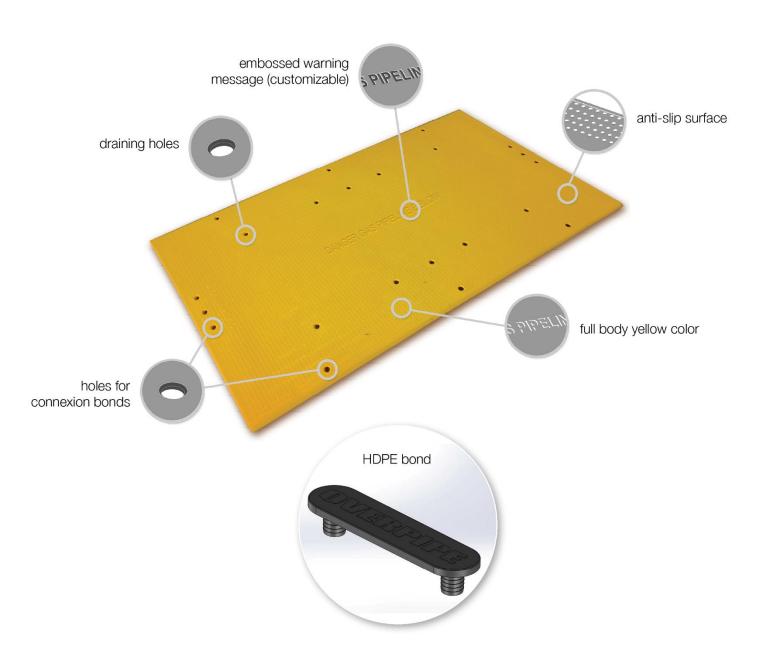

## **»** DESCRIPTION

The OVERPIPE plates are made of injected HDPE. They have dedicated features as:

- Holes all over the surface (but less than 1% of the total surface) to allow the flow of water to go through. The holes come from molding and not by later drilling which would weaken the plate.
- Beveled edges on long sides and non-slip surface on both sides to facilitate handling and avoid slip and fall accidents.
- Full body yellow color (UV resistant) as an effective warning signal (different colors possible depending on the nature of the networks).
- Fully customizable embossed warning message.

The OVERPIPE plates come in three dimensions to fit with the pipe diameter. The plates are assembled by juxtaposition and are linked by HDPE bonds. They can also be linked by their long side for an installation side by side.